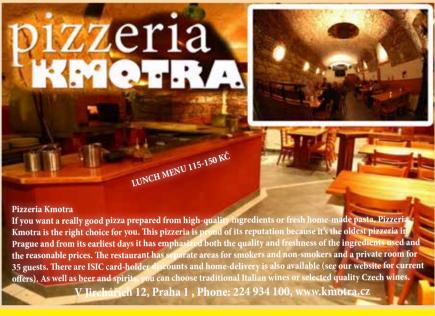

#### PIZZERIA RIALTO

Sokolovská 33, Prague 8 Karlín Phone: +420 602 661 444 www.rialtopizza.cz

Does the name of this pizzeria sound familiar? It should, because it's named after the famous Venetian bridge Ponte di Rialto. Upon entering you will feel exactly the atmosphere of Italian famous seaside resorts in Italy. You can enjoy the view of the big picture of the mentioned bridge. Enjoy original Italian cuisine with notable flavors inspired from Napoli and northern Italy. In addition, from Monday to Friday at bargain prices, visit the lunch menu.