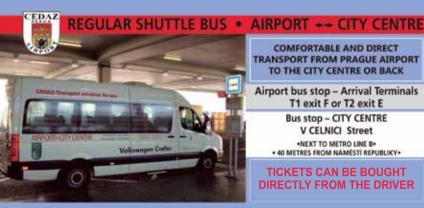

#### Cedaz Praha

Public shuttle bus from airport to the centre of Prague or back. Comfortable and direct transport from V Celnici street. Tickets can be bought directly from the driver.

Phone: +420 220 116 758

Airport bus stop - Arrival Terminals T1 exit F or T2 exit E

> Bus stop - CITY CENTRE V CELNICI Street

\*NEXT TO METRO LINE B\* AO METRES EROM NÁMĚSTÍ REPUBLIKY.

TICKETS CAN BE BOUGHT DIRECTLY FROM THE DRIVER

www.cedaz.cz