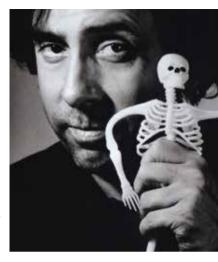

# IN A SIGN OF AWKWARDNESS

rom time to time a unique event takes place in the cultural world. For a long time it seemed that the most significant event of upcoming weeks will be a concert of film music magician Ennio Morricone. But then he was overpowered by the most famous Hollywood weirdo.

A really big fish will arrive to our Czech small pond at the end of March this year. The director Tim Burton himself will commence the exhibition of artwork which will take place from 28th March to 3rd August at House at the Stone Bell (Dům U Kamenného zvonu) in Prague. And additionally, on the 25th of March Tim Burton will start the concert of movie music of his court composer Danny Elfman who will also attend the concert. With-

out wanting to discredit other cultural tips, one can stand in the front of this unique movie magician who charms us over a quarter century. We wish him to stand in this position for couple of decades.

#### TIM BURTON

Dům U Kamenného zvonu, Prague 1, Price: 130 - 190 Kč 28.3.2014 - 3.8.2014

Burton presents his creative work throughout the world and reaches the famous New York and Paris galleries. In addition to the elite filmmakers he is also ranked among the "major league " artists. Now his drawings, puppets, designs, illustrations, storyboards, video projections, statues and images will be presented in the House at the Stone Bell. His exhibition in New York's MOMA was seen by over 800,000 visitors. Sale of admission will start up with the opening of the exhibition. We recommend not to hesitate. Interest will be huge.