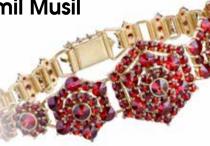

# **INTERVIEW: Vlastimil Musil**

He deals with Bohemian garnet processing already for 30 years. The production of jewellery becomes for him almost whole-life fulfilment

of interests. In the interview with him, you can simply recognize a love to craft: Even after such a long time, he can't talk about the garnet without a spark in his eyes. And also, he has a penchant for tie clips and cufflinks. That all is the sales and marketing director of co-operative Granát Turnov Vlastimil Musil.

#### Can you describe, in what lies the uniqueness of Bohemian garnet?

Bohemian garnet is unique because of its originality and bloodly red color. Because we mine and process it in Czech Republic, it became our national tradition and national wealth. Its bloodly red color is unmistakable and together with the tradition and national meaning that stone makes also the whole jewel unique.

#### How one recognizes Bohemian garnet?

Jewelry with Bohemian garnets have its specific characteristics and shape. Since Bohemian garnets are quite little stones, the jewel is characteristic by a big field of small, bloodly red stones. Its size is roughly 2.5 to 5 mm. Original jewellery is delivered together with a certificate of authenticity, which is equipped with a holographic label in a shape of logo of our co-operative and it is made under trademarks Český granát (Bohemian garnet) and Granát Turnov (Garnet Turnov). Each jewel is marked by hallmark in a shape of letter"G".