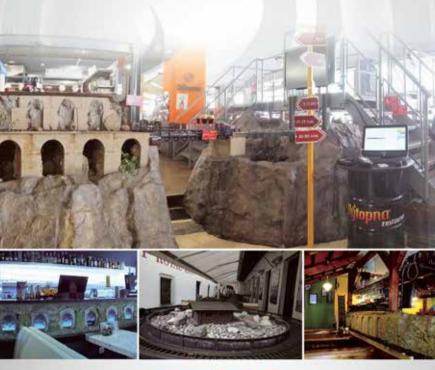

### Výtopna - unikátní zážitková restaurace

Originální gastronomický koncept, který obsluhuje hosty prostřednictvím modelově železnice. The unique gastronomic concept - guests are served by a model railway.

#### www.vytopna.cz

Výtopna Praha | Václavské nám. 56 (Palác Fénix) | Praha 1 | tel.:+420 725 190 646 Výtopna Brno | Starobrněnská 12 | Brno-střed | tel.: +420 725 406 895

Výtopna Brno | Hlinky 34 | Brno-střed | tel.: +420 776 080 501 Výtopna Orlová | 17. listopadu 427 | Brno-střed | tel.: +420 725 190 650