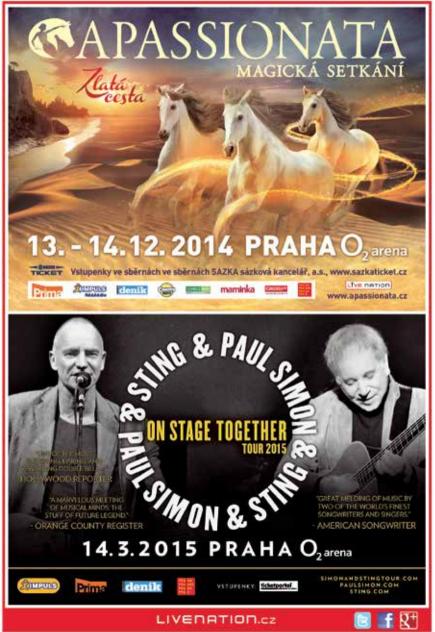

### **ONE REPUBLIC**

O2 arena, Prague 9 Price: from 990 Kč 14.11.2014

More and more popular American band OneRepublic, which recently scores with each of their new single, had released an excellent and great selling album "Native" last year. Four great singles were released into the radio ether from this CD plate and dominated the top radio charts. They also scored very well in the worldwide sales charts. OneRepublic based on the successful and sold-out tour that included a sold out concert in Prague are returning to the Czech Republic to present the songs from their last album and their greatest hits.

### THE TENORS

O2 arena, Prague 9 Price: from 950 Kč 26.11.2014

The group of four Canadian tenors The tenors will visit the Czech Republic for the second time. This group consists of four sympathetic, charismatic and talented singers who have had hundreds of successful performances around the world. They are masters of different vocal styles, making an exciting blend of classical music but also modern pop. They have also platinum plates,