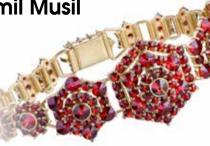

### **INTERVIEW: Vlastimil Musil**

He deals with Bohemian garnet processing already for 30 years. The production of jewellery becomes for him almost whole-life fulfilment

of interests. In the interview with him, you can simply recognize a love to craft: Even after such a long time, he can't talk about the garnet without a spark in his eyes. And also, he has a penchant for tie clips and cufflinks. That all is the sales and marketing director of co-operative Granát Turnov Vlastimil Musil.

### Can you describe, in what lies the uniqueness of Bohemian garnet?

Bohemian garnet is unique because of its originality and bloodly red color. Because we mine and process it in Czech Republic, it became our national tradition and national wealth. Its bloodly red color is unmistakable and together with the tradition and national meaning that stone makes also the whole jewel unique.

#### How one recognizes Bohemian garnet?

Jewelry with Bohemian garnets have its specific characteristics and shape. Since Bohemian garnets are quite little stones, the jewel is characteristic by a big field of small, bloodly red stones. Its size is roughly 2.5 to 5 mm. Original jewellery is delivered together with a certificate of authenticity, which is equipped with a holographic label in a shape of logo of our co-operative and it is made under trademarks Český granát (Bohemian garnet) and Granát Turnov (Garnet Turnov). Each jewel is marked by hallmark in a shape of letter"G".