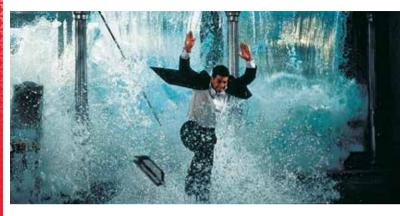

We have to Start with the blockbuster Mission: Impossible from 1996 with Tom Cruise in the lead role. It was the first major Hollywood production that visited Prague and the filmmakers had used a number of gorgeous Prague scenes. The party at the embassy was filmed at the National Museum, the escape from modern glass restaurant (cover photo) on the Old Town Square. In this case, however, keep in mind that the restaurant itself doesn't exist – it was made just for the purpose of filming the movie.